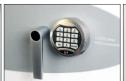

- LOCKING FS1920K Fitted with high security double bitted VdS class I key lock. FS1920E Fitted with high security VdS class II electronic lock with dual control, master code & time delay.
- SPECIAL FEATURES Supplied with height adjustable shelves that also includes hanging rails for lateral files as standard. Optional pull-out cradles also available but only suitable if the unit is base fixed.
- COLOUR Finished in a high quality scratch resistant paint RAL9003 White.