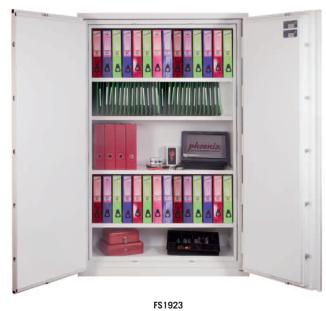

- LOCKING FS1920K Fitted with high security double bitted VdS class I key lock. FS1920E Fitted with high security VdS class II electronic lock with dual control, master code & time delay.
- SPECIAL FEATURES Supplied with height adjustable shelves that also includes hanging rails for lateral files as standard. Optional pull-out cradles also available but only suitable if the unit is base fixed.
- COLOUR Finished in a high quality scratch resistant paint RAL9003 White.

| MODEL<br>NUMBER                                                                                                                           | EXTERNAL DIMENSIONS<br>H x W x D | INTERNAL DIMENSIONS<br>H x W x D | DOOR SWING /<br>HANDLE DEPTH | WEIGHT | CAPACITY   | SHELVES |    | FOOLSCAP LEVER<br>ARCH FOLDER<br>(H350xW80xD285mm)<br>Total no.of file per unit |    |
|-------------------------------------------------------------------------------------------------------------------------------------------|----------------------------------|----------------------------------|------------------------------|--------|------------|---------|----|---------------------------------------------------------------------------------|----|
| FS1921K/E                                                                                                                                 | 1200 x 1250 x 585mm              | 1030 x 1110 x 390mm              | 570mm/40mm                   | 440kg  | 445 Litres | 2       | 42 | 26                                                                              | 28 |
| FS1922K/E                                                                                                                                 | 1950 x 940 x 585mm               | 1760 x 800 x 390mm               | 690mm/40mm                   | 457kg  | 549 Litres | 4       | 50 | 50                                                                              | 40 |
| FS1923K/E                                                                                                                                 | 1950 x 1250 x 585mm              | 1785 x 1110 x 390mm              | 520mm/40mm                   | 650kg  | 772 Litres | 4       | 70 | 65                                                                              | 56 |
| Data Protection Insert – FSDPI03           300 x 515 x 360mm         170 x 370 x 230mm         -         20kg         14 Litres         - |                                  |                                  |                              |        |            |         |    |                                                                                 |    |