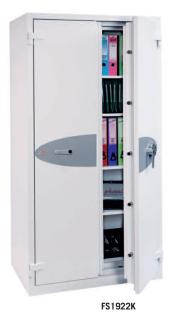

- LOCKING FS1920K Fitted with high security double bitted VdS class I key lock. FS1920E Fitted with high security VdS class II electronic lock with dual control, master code & time delay.
- SPECIAL FEATURES Supplied with height adjustable shelves that also includes hanging rails for lateral files as standard. Optional pull-out cradles also available but only suitable if the unit is base fixed.
- COLOUR Finished in a high quality scratch resistant paint RAL9003 White.

| MODEL<br>NUMBER                                                                                                                           | EXTERNAL DIMENSIONS<br>H x W x D | INTERNAL DIMENSIONS<br>H x W x D | DOOR SWING /<br>HANDLE DEPTH | WEIGHT | CAPACITY   | SHELVES |    | FOOLSCAP LEVER<br>ARCH FOLDER<br>(H350xW80xD285mm)<br>Total no.of file per unit |    |
|-------------------------------------------------------------------------------------------------------------------------------------------|----------------------------------|----------------------------------|------------------------------|--------|------------|---------|----|---------------------------------------------------------------------------------|----|
| FS1921K/E                                                                                                                                 | 1200 x 1250 x 585mm              | 1030 x 1110 x 390mm              | 570mm/40mm                   | 440kg  | 445 Litres | 2       | 42 | 26                                                                              | 28 |
| FS1922K/E                                                                                                                                 | 1950 x 940 x 585mm               | 1760 x 800 x 390mm               | 690mm/40mm                   | 457kg  | 549 Litres | 4       | 50 | 50                                                                              | 40 |
| FS1923K/E                                                                                                                                 | 1950 x 1250 x 585mm              | 1785 x 1110 x 390mm              | 520mm/40mm                   | 650kg  | 772 Litres | 4       | 70 | 65                                                                              | 56 |
| Data Protection Insert – FSDPI03           300 x 515 x 360mm         170 x 370 x 230mm         -         20kg         14 Litres         - |                                  |                                  |                              |        |            |         |    |                                                                                 |    |