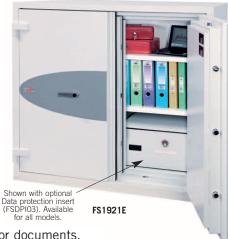

## FS1920 SERIES FIRE COMMANDER PRO

**THE PHOENIX FS1920 FIRE COMMANDER PRO** series offers unrivalled protection for documents, data (with FSDPIO3) and cash.

- FIRE PROTECTION (PAPER) Tested to the European LFS 60P Fire protection standard (EN15659 ECB.S Certified) giving 60 minutes fire protection for paper documents.
- APPROVALS UK Police approved (Secured by Design scheme) and the Association of Insurance Surveyors (AiS).
- SECURITY PROTECTION Tested to the prestigious European S2 Security Standard (EN14450 – ECB.S Certified) giving cash cover of £4,000 or Valuables cover of £40,000.
- FIXING Ready prepared for floor fixing with fixing bolts for concrete supplied.

| MODEL<br>NUMBER                                                                                                                           | EXTERNAL DIMENSIONS<br>H x W x D | INTERNAL DIMENSIONS<br>H x W x D | DOOR SWING /<br>HANDLE DEPTH | WEIGHT | CAPACITY   | SHELVES |    | FOOLSCAP LEVER<br>ARCH FOLDER<br>(H350xW80xD285mm)<br>Total no.of file per unit |    |
|-------------------------------------------------------------------------------------------------------------------------------------------|----------------------------------|----------------------------------|------------------------------|--------|------------|---------|----|---------------------------------------------------------------------------------|----|
| FS1921K/E                                                                                                                                 | 1200 x 1250 x 585mm              | 1030 x 1110 x 390mm              | 570mm/40mm                   | 440kg  | 445 Litres | 2       | 42 | 26                                                                              | 28 |
| FS1922K/E                                                                                                                                 | 1950 x 940 x 585mm               | 1760 x 800 x 390mm               | 690mm/40mm                   | 457kg  | 549 Litres | 4       | 50 | 50                                                                              | 40 |
| FS1923K/E                                                                                                                                 | 1950 x 1250 x 585mm              | 1785 x 1110 x 390mm              | 520mm/40mm                   | 650kg  | 772 Litres | 4       | 70 | 65                                                                              | 56 |
| Data Protection Insert – FSDPI03           300 x 515 x 360mm         170 x 370 x 230mm         -         20kg         14 Litres         - |                                  |                                  |                              |        |            |         |    |                                                                                 |    |